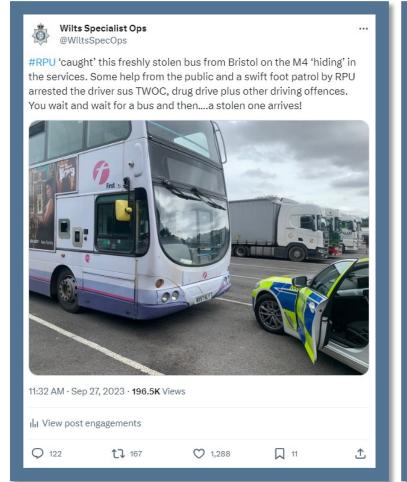

## Wider work recently

All offences below made national news.

Our Roads Policing Unit (RPU) in the last quarter, covering July to September, issued over **1800 tickets** to motorists, for numerous road related offences.

Salisbury Police | Facebook Warminster Police | Facebook

Wilts Specialist Ops (@WiltsSpecOps) / X (twitter.com)

Wiltshire Specials (@wiltspolicesc) / Twitter