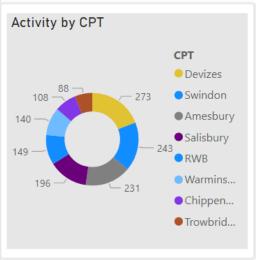

| 0.00                 | Devizes    | Marlborough    |
| Enford - Old Vicarage                      | 2023 | September | 57.00                               | 12.00                  | 1.00                 | Amesbury   | Pewsey         |
| Harnham - Portland<br>Avenue               | 2023 | September | 56.00                               | 5.00                   | 1.00                 | Salisbury  | Salisbury      |
| Enford - Old Vicarage                      | 2023 | August    | 54.00                               | 5.00                   | 0.00                 | Amesbury   | Pewsey         |
| Wilton - The Avenue<br>Total               | 2023 | October   | 54.00<br><b>5,784.0</b><br><b>0</b> | 26.00<br><b>781.00</b> | 3.00<br><b>77.00</b> | Salisburv  | Southern Wilts |







## CSEO – South West Area Board - 1 January 2023 to date



## Your Force | Your Area | Follow us

For information on Road Safety in Wiltshire visit:

Road safety campaign 2023 | Wiltshire Police

Road Safety (wiltshire-pcc.gov.uk)



Salisbury City Centre | Your Area | Wiltshire Police | Wiltshire Police | Warminster Town | Your Area | Wiltshire Police | Wiltshire Police | Warminster Rural | Your Area | Wiltshire Police | Wiltshire Police | Tisbury | Your Area | Wiltshire Police | Wiltshire Police



Salisbury Police | Facebook Warminster Police | Facebook



Wilts Specialist Ops (@WiltsSpecOps) / X (twitter.com)

Wiltshire Specials (@wiltspolicesc) / Twitter