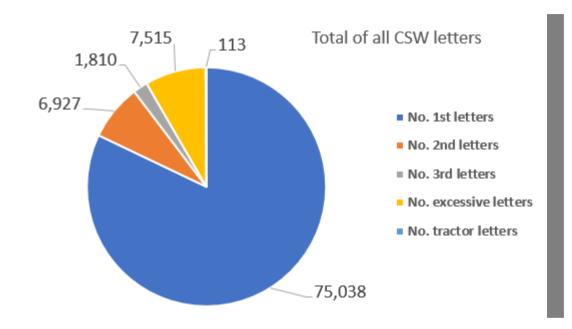

## • CSW South West area - Data since July 2020 to 14 October 2023

| Team         | No.<br>1st<br>letters | No.<br>2nd<br>letters | No. 3rd<br>letters | No.<br>excessive<br>letters | No. tractor<br>letters | Total<br>letters | No. of<br>watches | Average speeders % |
|--------------|-----------------------|-----------------------|--------------------|-----------------------------|------------------------|------------------|-------------------|--------------------|
| Harnham      | 4379                  | 325                   | 91                 | 584                         | 7                      | 5386             | 216               | 7.5%               |
| Landford     | 1502                  | 165                   | 47                 | 88                          | 6                      | 1808             | 156               | 11.6%              |
| Milford Mill | 776                   | 91                    | 18                 | 54                          | 0                      | 939              | 74                | 5.9%               |
| Grand Total  | 6657                  | 581                   | 156                | 726                         | 13                     | 8133             | 446               | 8.7%               |