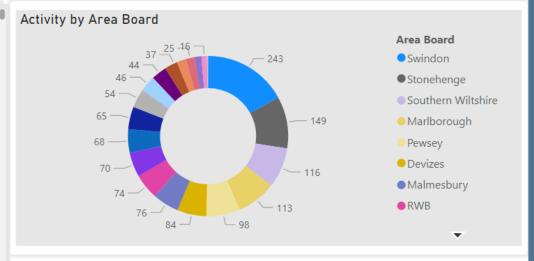

| 0.00                 | Devizes    | Marlborough    |
| Enford - Old Vicarage                      | 2023 | September | 57.00                               | 12.00                  | 1.00                 | Amesbury   | Pewsey         |
| Harnham - Portland<br>Avenue               | 2023 | September | 56.00                               | 5.00                   | 1.00                 | Salisbury  | Salisbury      |
| Enford - Old Vicarage                      | 2023 | August    | 54.00                               | 5.00                   | 0.00                 | Amesbury   | Pewsey         |
| Wilton - The Avenue<br>Total               | 2023 | October   | 54.00<br><b>5,784.0</b><br><b>0</b> | 26.00<br><b>781.00</b> | 3.00<br><b>77.00</b> | Salisburv  | Southern Wilts |







## CSEO – South West Area Board - 1 January 2023 to date



## Your Force | Your Area | Follow us

For information on Road Safety in Wiltshire visit:

Road safety campaign 2023 | Wiltshire Police

Road Safety (wiltshire-pcc.gov.uk)



Salisbury City Centre | Your Area | Wiltshire Police | Wiltshire Police | Warminster Town | Your Area | Wiltshire Police | Wiltshire Police | Warminster Rural | Your Area | Wiltshire Police | Wiltshire Police | Tisbury | Your Area | Wiltshire Police | Wiltshire Police



Salisbury Police | Facebook Warminster Police | Facebook



Wilts Specialist Ops (@WiltsSpecOps) / X (twitter.com)

Wiltshire Specials (@wiltspolicesc) / Twitter