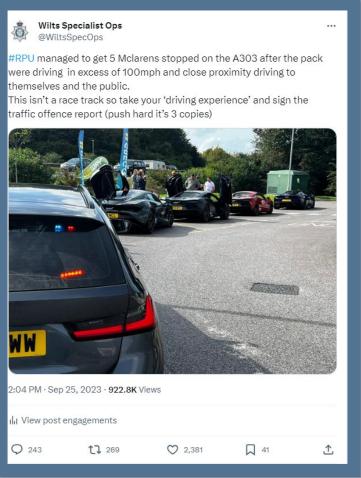

## Wider work recently

All offences below made national news.

Our Roads Policing Unit (RPU) in the last quarter, covering July to September, issued over **1800 tickets** to motorists, for numerous road related offences.

Salisbury Police | Facebook Warminster Police | Facebook

Wilts Specialist Ops (@WiltsSpecOps) / X (twitter.com)

Wiltshire Specials (@wiltspolicesc) / Twitter