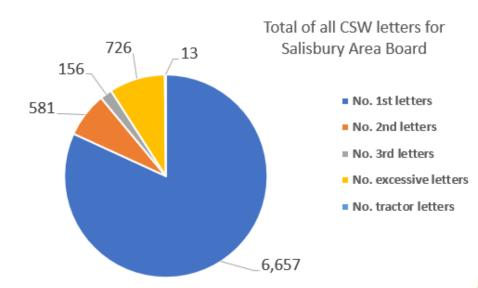

## • CSW South West area - Data since July 2020 to 14 October 2023

| Team         | No.<br>1st<br>letters | No.<br>2nd<br>letters | No. 3rd<br>letters | No.<br>excessive<br>letters | No. tractor<br>letters | Total<br>letters | No. of<br>watches | Average speeders % |
|--------------|-----------------------|-----------------------|--------------------|-----------------------------|------------------------|------------------|-------------------|--------------------|
| Harnham      | 4379                  | 325                   | 91                 | 584                         | 7                      | 5386             | 216               | 7.5%               |
| Landford     | 1502                  | 165                   | 47                 | 88                          | 6                      | 1808             | 156               | 11.6%              |
| Milford Mill | 776                   | 91                    | 18                 | 54                          | 0                      | 939              | 74                | 5.9%               |
| Grand Total  | 6657                  | 581                   | 156                | 726                         | 13                     | 8133             | 446               | 8.7%               |