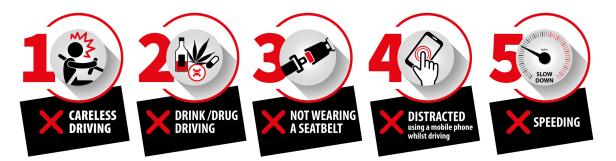

Road Safety update – South West Wiltshire **Area Board** 

Wednesday 29 November 2023

### #FATAL5 education







In the UK, more than

## 200 people die

every year, in a drink-drive related crash

It's simple, if you're going to drive, don't drink and if you've had a drink, never drive. Any amount of alcohol impairs your driving.





CrimeStoppers.
Speak up. Stay safe.

**0800 555 111** 100% anonymous. Always.

## Community Road Safety Team; what we do



## • CSW South West area - Data since July 2020 to 14 October 2023

| Team         | No.<br>1st<br>letters | No.<br>2nd<br>letters | No. 3rd<br>letters | No.<br>excessive<br>letters | No. tractor<br>letters | Total<br>letters | No. of<br>watches | Average speeders % |
|--------------|-----------------------|-----------------------|--------------------|-----------------------------|------------------------|------------------|-----------------