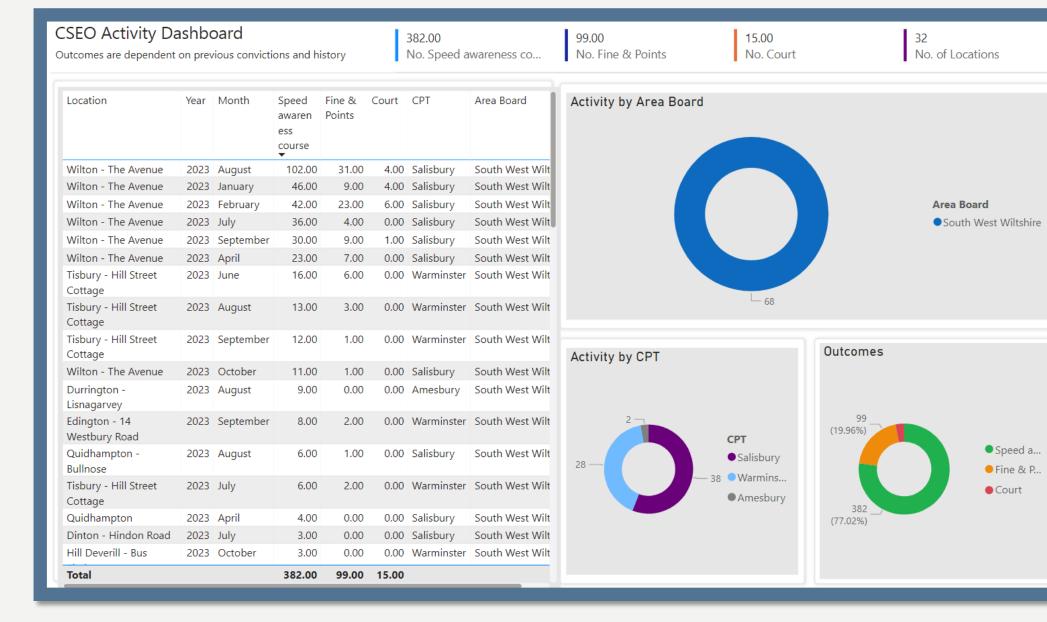

## • CSEO - Dashboard - 1 January 2023 to date

#### CSEO Activity Dashboard

Outcomes are dependent on previous convictions and history

5,784.00 No. Speed awareness co... 781.00 No. Fine & Points 77.00 No. Court 586 No. of Locations

| Location                                   | Year | Month     | Speed<br>awaren<br>ess<br>course    | Fine &<br>Points       | Court                | СРТ        | Area Board     |
|--------------------------------------------|------|-----------|-------------------------------------|------------------------|----------------------|------------|----------------|
| Wilton - The Avenue                        | 2023 | August    | 102.00                              | 31.00                  | 4.00                 | Salisbury  | South West Wi  |
| Cricklade - Spital Lane                    | 2023 | April     | 80.00                               | 10.00                  | 0.00                 | RWB        | RWB            |
| Tilshead - Candown<br>Road                 | 2023 | August    | 78.00                               | 10.00                  | 1.00                 | Amesbury   | Stonehenge     |
| Coombe Bissett -<br>Deegan House           | 2023 | July      | 71.00                               | 9.00                   | 0.00                 | Salisbury  | Southern Wilts |
| Harnham - Lime Kiln<br>Way                 | 2023 | October   | 71.00                               | 7.00                   | 0.00                 | Salisbury  | Salisbury      |
| Coombe Bissett -<br>Deegan House           | 2023 | August    | 69.00                               | 9.00                   | 0.00                 | Salisbury  | Southern Wilts |
| Coombe Bissett -<br>Deegan House           | 2023 | June      | 64.00                               | 8.00                   | 0.00                 | Salisbury  | Southern Wilts |
| Coombe Bissett -<br>Deegan House           | 2023 | September | 64.00                               | 5.00                   | 1.00                 | Salisbury  | Southern Wilts |
| Downton Road -<br>(Project Zero RPU)       | 2023 | September | 61.00                               | 2.00                   | 1.00                 | Salisbury  | Salisbury      |
| Sutton Benger - B4069<br>No. 2 Box Cottage | 2023 | June      | 61.00                               | 3.00                   | 0.00                 | Chippenham | Chippenham     |
| Ogbourne St Andrew                         | 2023 | April     | 60.00                               | 4.00                   | 0.00                 | Devizes    | Marlborough    |
| Enford - Old Vicarage                      | 2023 | September | 57.00                               | 12.00                  | 1.00                 | Amesbury   | Pewsey         |
| Harnham - Portland<br>Avenue               | 2023 | September | 56.00                               | 5.00                   | 1.00                 | Salisbury  | Salisbury      |
| Enford - Old Vicarage                      | 2023 | August    | 54.00                               | 5.00                   | 0.00                 | Amesbury   | Pewsey         |
| Wilton - The Avenue<br>Total               | 2023 | October   | 54.00<br><b>5,784.0</b><br><b>0</b> | 26.00<br><b>781.00</b> | 3.00<br><b>77.00</b> | Salisburv  | Southern Wilts |

## CSEO – South West Area Board - 1 January 2023 to date